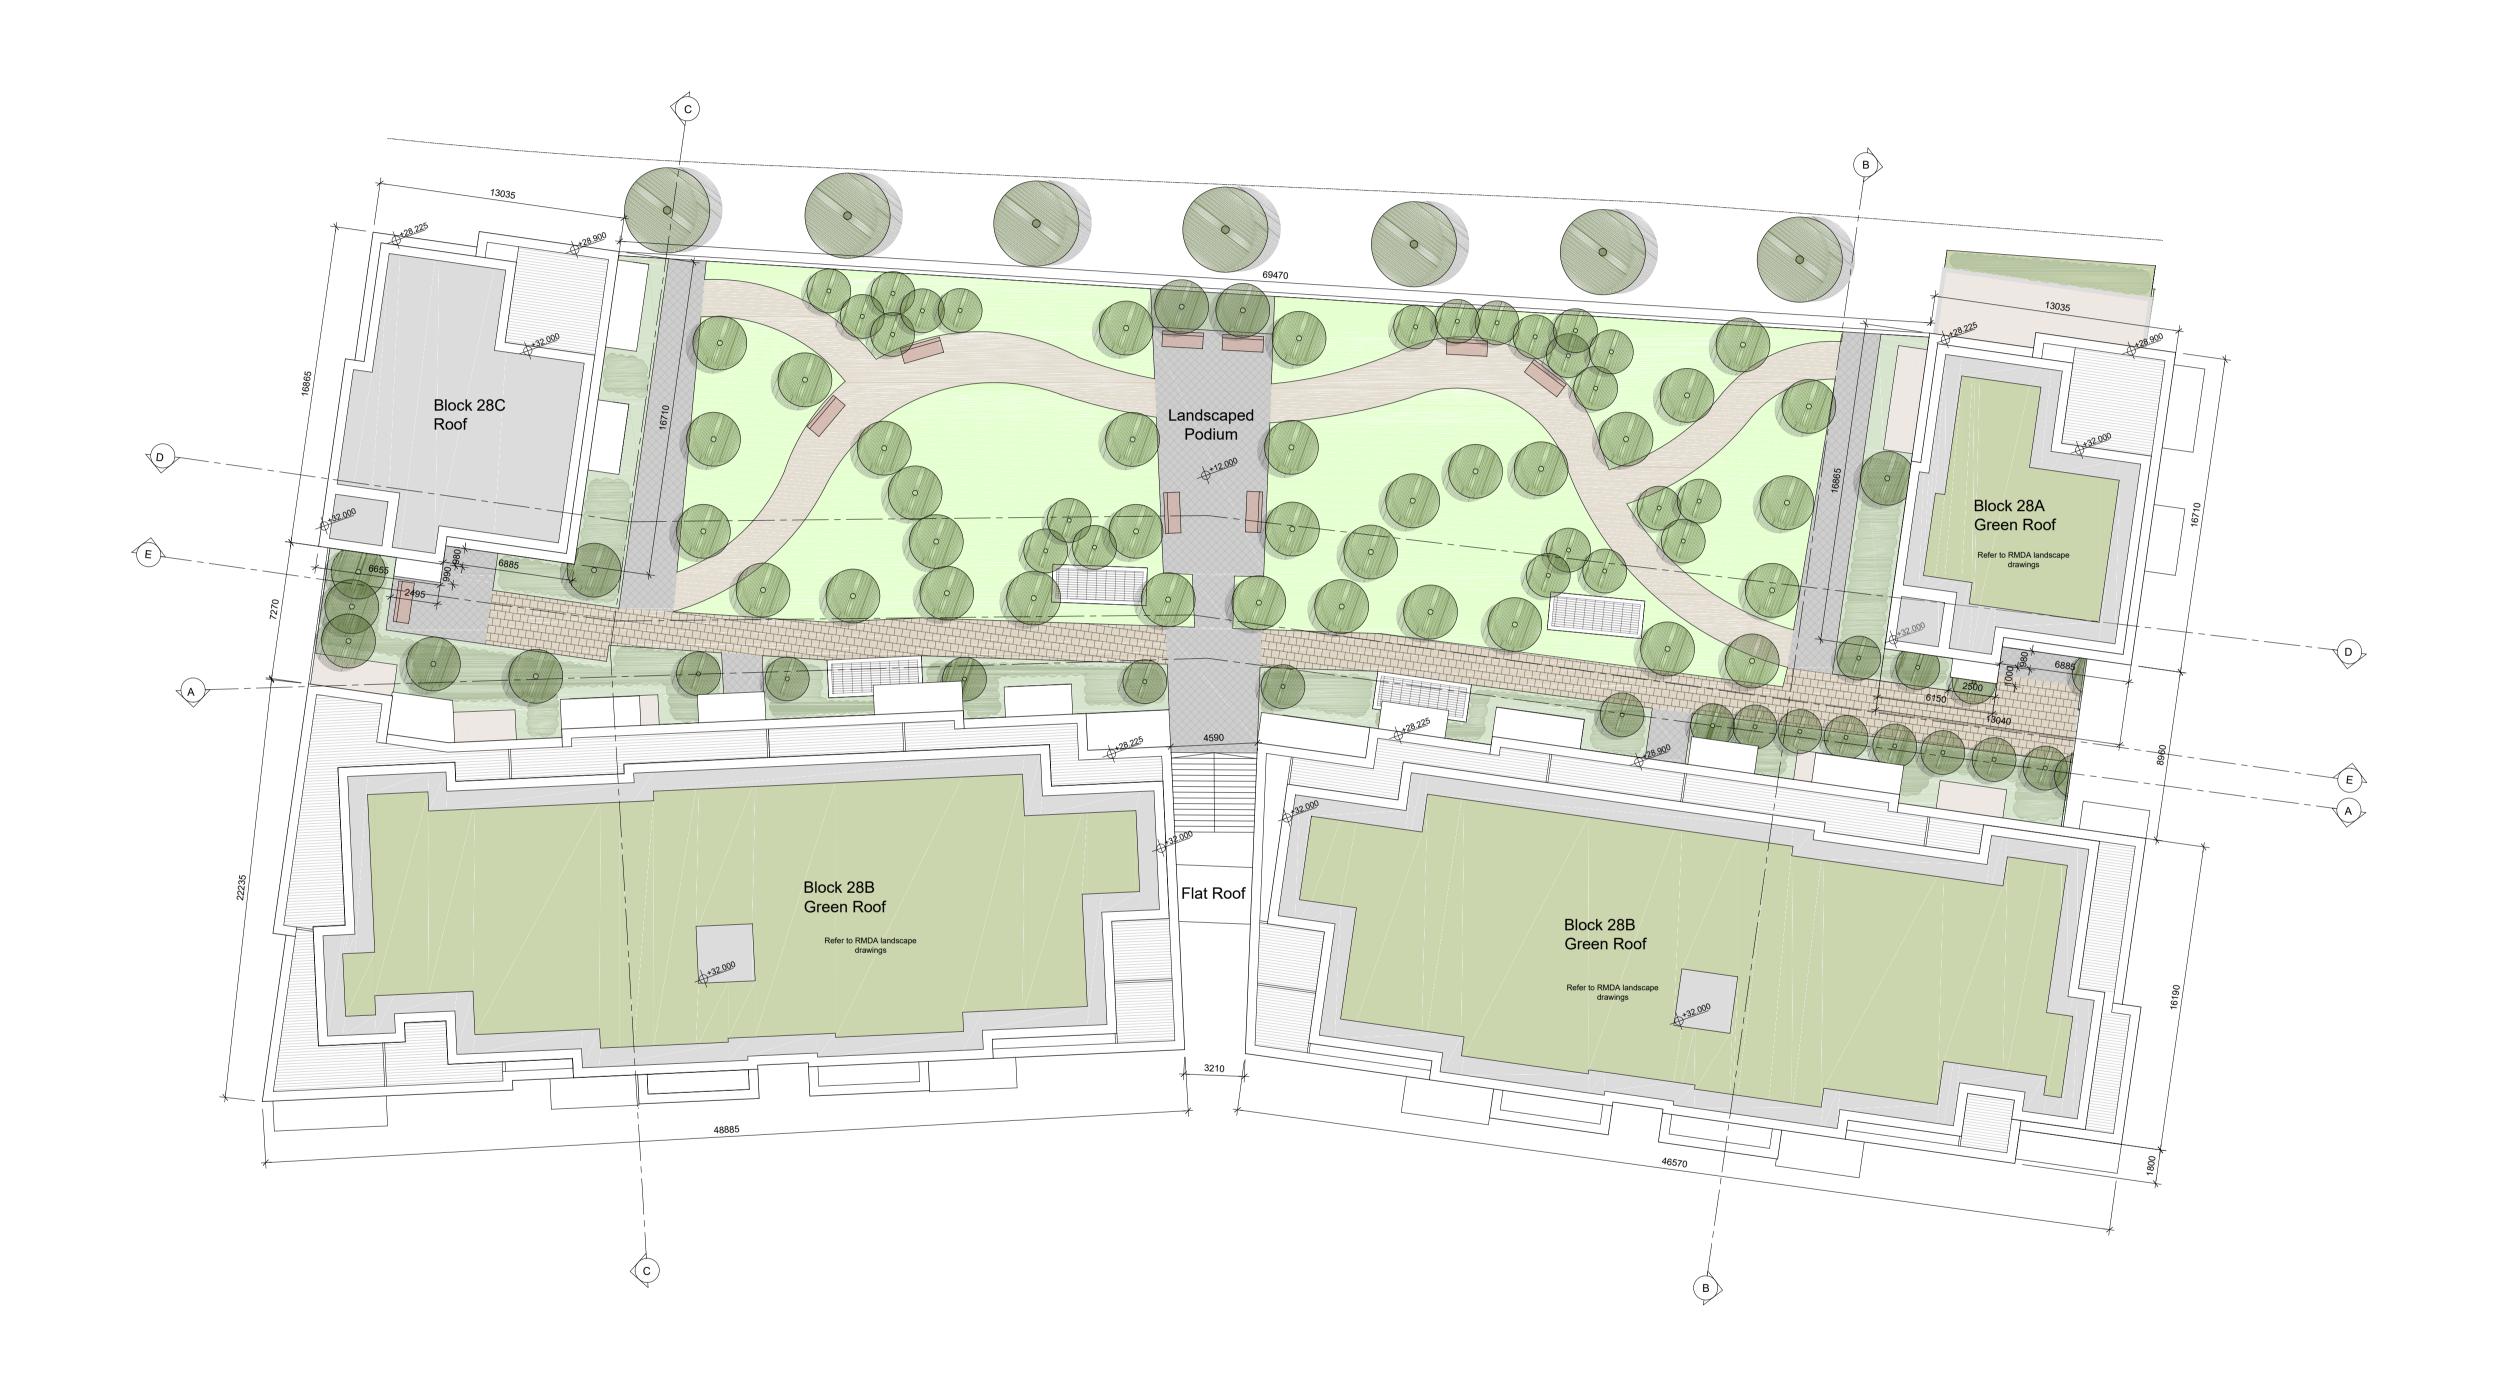

Note:

Furniture and fittings shown are indicative.

Wardrobes in bedrooms are not counted as part of designated storage areas.

Notes:

All dimensions in millimetres.

Refer to RMDA landscape drawings for landscape design.

KEY PLAN

date inls

| Block 28 Roof Plan | cad ref. I:\07\G0765 - Block 28\02.5 - PLANNING 2 | G0765 P 114                 |  |
|--------------------|---------------------------------------------------|-----------------------------|--|
|                    |                                                   | Tevn.                       |  |
| job                |                                                   | scale                       |  |
| Block 28,          |                                                   | 1:200 A1<br>date<br>JUL '19 |  |
| Clongriffin,       |                                                   |                             |  |
| Dublin 13          |                                                   | drawn                       |  |
| טווווטטט           |                                                   | BF<br>checked               |  |
|                    | Mo                                                |                             |  |
|                    | IMIC                                              | J                           |  |